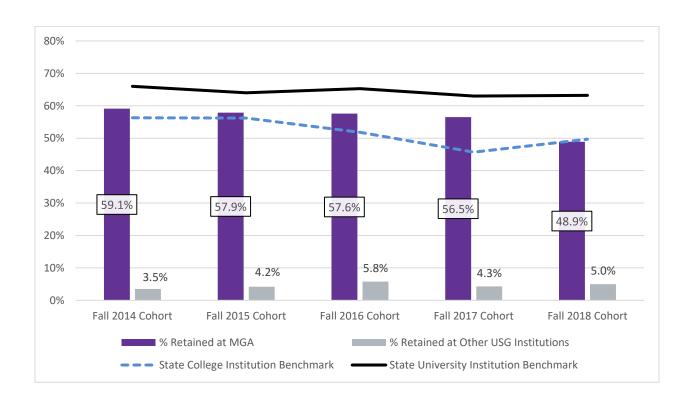

## African American First-Time Full-Time Freshmen One-Year Retention Rates

| Cohort           | Sum of<br>Cohort<br>Total | Sum of # of<br>Retained-<br>Institutional | % Retained at MGSC | % Retained at<br>Other USG<br>Institutions | % Retained-<br>System |
|------------------|---------------------------|-------------------------------------------|--------------------|--------------------------------------------|-----------------------|
| Fall 2014 Cohort | 447                       | 264                                       | 59.1%              | 3.5%                                       | 62.6%                 |
| Fall 2015 Cohort | 696                       | 403                                       | 57.9%              | 4.2%                                       | 62.1%                 |
| Fall 2016 Cohort | 538                       | 310                                       | 57.6%              | 5.8%                                       | 63.4%                 |
| Fall 2017 Cohort | 434                       | 245                                       | 56.5%              | 4.3%                                       | 60.8%                 |
| Fall 2018 Cohort | 622                       | 304                                       | 48.9%              | 5.0%                                       | 53.9%                 |

Source: USG by the Numbers Retention Reports