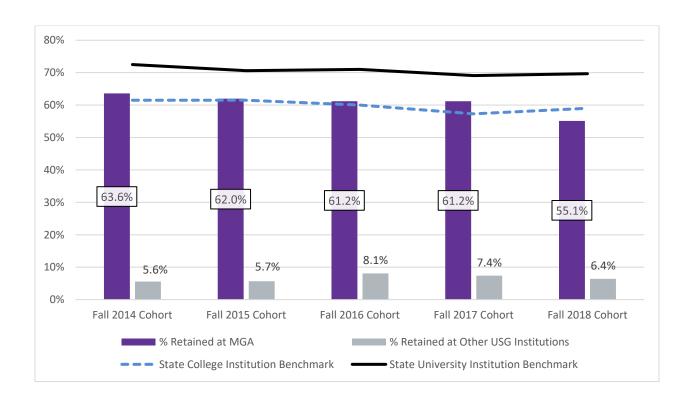

## All First-Time Full-Time Freshmen One-Year Retention Rates

| Cohort           | Sum of<br>Cohort<br>Total | Sum of # of<br>Retained-<br>Institutional | % Retained at MGSC | % Retained at<br>Other USG<br>Institutions | % Retained-<br>System |
|------------------|---------------------------|-------------------------------------------|--------------------|--------------------------------------------|-----------------------|
| Fall 2014 Cohort | 1,218                     | 775                                       | 63.6%              | 5.6%                                       | 69.2%                 |
| Fall 2015 Cohort | 1,435                     | 890                                       | 62.0%              | 5.7%                                       | 67.7%                 |
| Fall 2016 Cohort | 1,230                     | 753                                       | 61.2%              | 8.1%                                       | 69.3%                 |
| Fall 2017 Cohort | 1,086                     | 665                                       | 61.2%              | 7.4%                                       | 68.6%                 |
| Fall 2018 Cohort | 1,358                     | 748                                       | 55.1%              | 6.4%                                       | 61.5%                 |

Source: USG by the Numbers Retention Reports